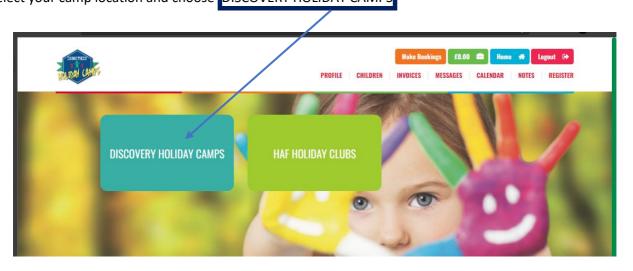

## **Bookings**

Once you have registered your child/ren you can then make your booking by selecting Select your camp location and choose DISCOVERY HOLIDAY CAMPS

Make Bookings

From the booking screen you can: